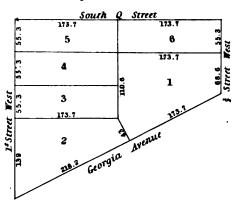

3      | South                |
| ,           | 55.3   | 4              | . 18              | 35<br>35  |                      |
|             | \$5.3  | 3              | 19                | 55.3      |                      |
|             | 55.3   | 2              | 173.7             | 53.3      |                      |
|             |        | South          | 0 Street          |           |                      |

# SQUARE Nº 866

|       | 173.7 | 173.7 |         |
|-------|-------|-------|---------|
| 55.3  | 6     | 7     | 55.3    |
| 55.3  | Б     | 8     | 55.3    |
|       | 113.7 | 173.7 |         |
| 5.5.8 | 4     | 9     | 55.3    |
| 28.5  | 3     | 10    |         |
| 57.3  | 2     | 1     | 57.3 29 |
| 6     | 173.7 | 173.7 |         |

## SQUARE Nº 651



## SQUARE N:658



, 











# SQUARE E.OF Nº884









# SQUARE S. DY Nº887













• .

#### SQUARE Nº 616



# SQUARE Nº611



# SQUARE N:618





. • -



Capitol Square

. • . . •









|   |   |   |     | , |
|---|---|---|-----|---|
|   | • |   |     |   |
|   |   |   |     |   |
|   |   |   |     |   |
| · |   |   |     |   |
|   |   |   |     |   |
|   |   |   |     |   |
|   |   |   |     |   |
|   | ı |   |     |   |
|   |   |   |     | , |
|   |   |   | . ' |   |
|   | , |   |     |   |
|   |   |   |     |   |
|   |   |   |     |   |
|   |   |   |     |   |
|   | • | , |     |   |
|   |   |   |     |   |
| · |   |   |     |   |
|   |   |   |     |   |
|   |   |   |     | • |
| · |   |   |     |   |
|   |   |   |     |   |
|   |   |   |     | • |

### SQUARB Nº102

| 115. 6<br>IL |